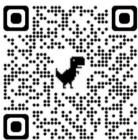

## **PASSPORT INSTRUCTIONS:**

Visit the locations listed to find the Gnomes. Once found, ask the retail merchant for a mark on this passport. One stamp per Gnome found; there may be more than one Gnome per location. Upload completed passports by Dec 31st by scanning the QR Code and be entered to win a gift basket valued \$300 and the hidden Gnomes!