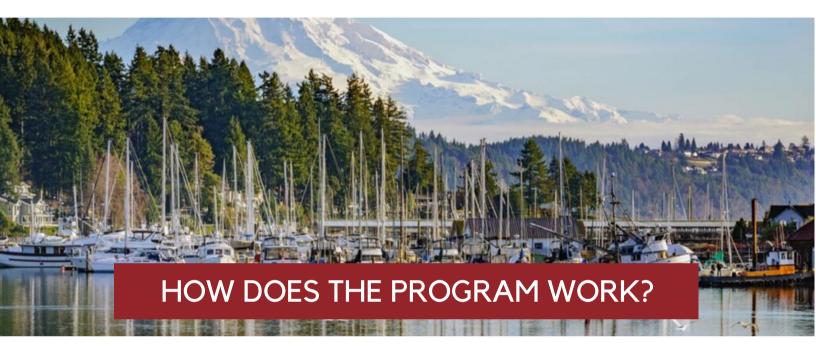

# B&O TAX CREDIT ——PROGRAM———

MAKE A DONATION TO THE WATERFRONT ALLIANCE AND <u>RECEIVE A</u>
75% CREDIT ON YOUR B&O TAXES THE NEXT YEAR.

- If your business pays B&O you are eligible
- Register your pledge to donate on the DOR website in the amount of your choice
- Send a check to the Alliance by Nov 1st
- A B&O tax credit will show on your DOR account starting in Jan of the next year
- The federal tax deduction can be taken in the same year